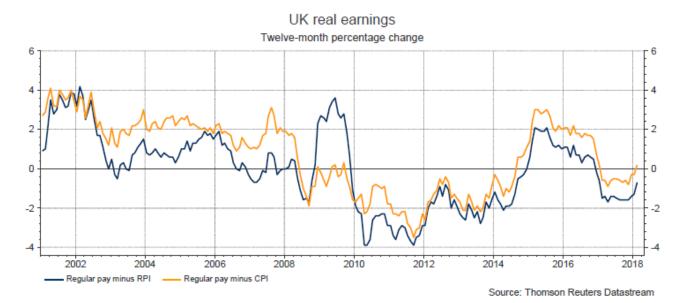

## Appendix E



## **Growth in real earnings**

## Change in employment

## Change in employment 2018-2022 ('000 jobs)

Manufacturing - Total Other service activities Arts, entertainment and rec Human health and social work Education Public administration and defence Administrative and support Professional, scientific and tech Real estate activities Financial and insurance Information and communication Accommodation and food service Transportation and storage Wholesale and retail trade Construction Water supply Electricity, gas, steam and air Mining & Quarrying Agriculture, forestry & fishing -150 -100 -50 0 50 100 150 200 250